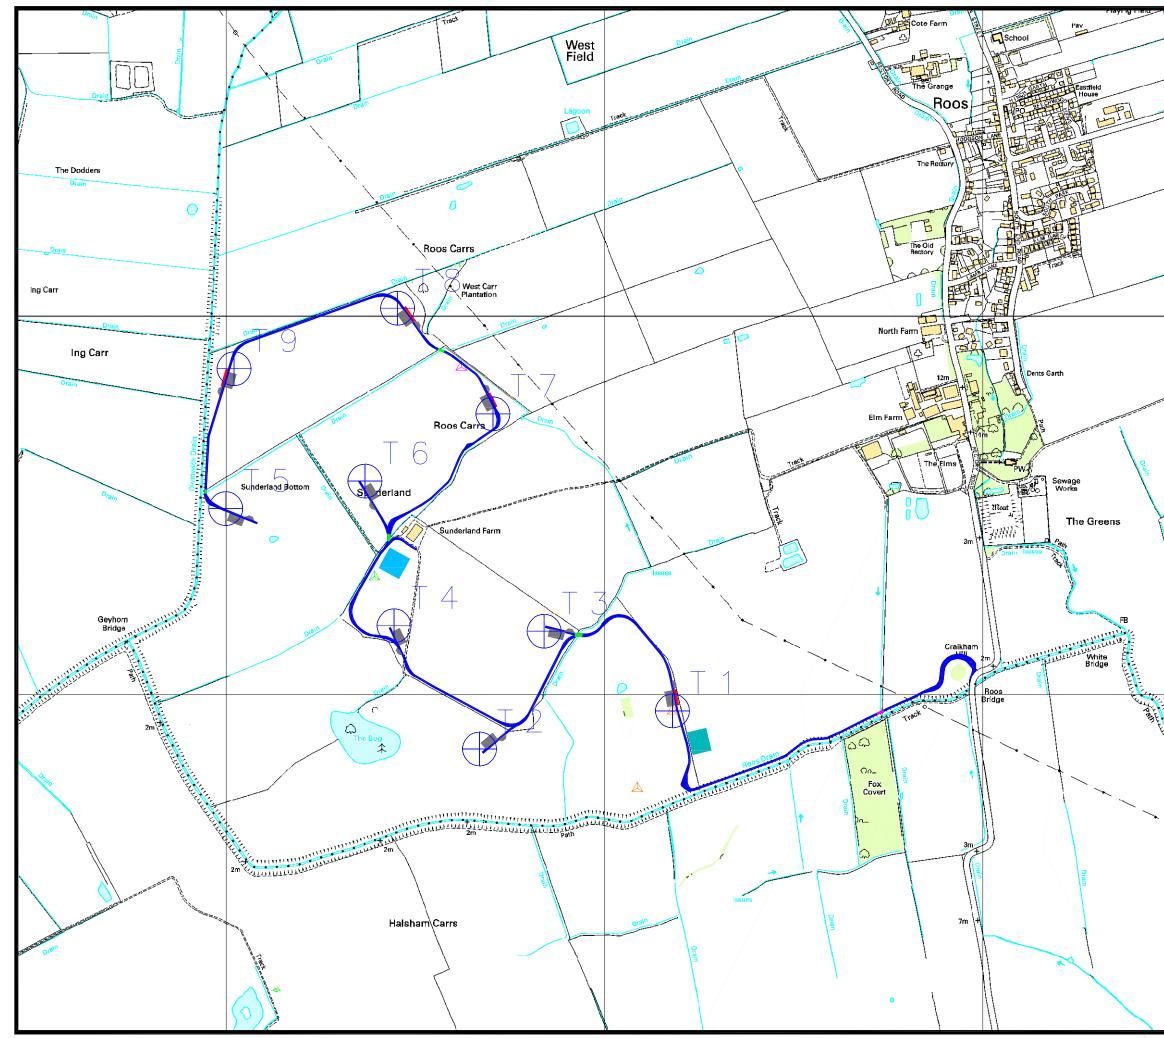

| Drein<br>Drein                                               | <b>res</b>                                                                                                                                 |
|--------------------------------------------------------------|--------------------------------------------------------------------------------------------------------------------------------------------|
| Diam                                                         | ROOS<br>WIND FARM<br>FIGURE 2<br>INFRASTRUCTURE LAYOUT                                                                                     |
|                                                              | IN RASTROCTORE LATOUT                                                                                                                      |
|                                                              | REPRODUCED FROM ORDNANCE SURVEY DIGITAL<br>MAP DATA © CROWN COPYRIGHT 2008 ALL<br>RIGHTS RESERVED. LICENCE NUMBER 0100031673.              |
|                                                              | Key<br>Turbine Location                                                                                                                    |
|                                                              | Mast Location<br>Permanent                                                                                                                 |
| •                                                            | Mast Location<br>Temporary                                                                                                                 |
|                                                              | 🛆 10m Telecoms Mast                                                                                                                        |
| $\backslash$                                                 | Site Tracks                                                                                                                                |
| Prain                                                        | <ul> <li>New Watercourse<br/>Crossing</li> </ul>                                                                                           |
| Wood's<br>Plantation                                         | <ul> <li>Upgrade Existing</li> <li>Watercourse Crossing</li> </ul>                                                                         |
|                                                              | Passing place                                                                                                                              |
| -                                                            | Temporary Construction<br>Compound                                                                                                         |
|                                                              | Control Building &<br>Substation                                                                                                           |
|                                                              | Crane Hardstanding                                                                                                                         |
| ` _                                                          |                                                                                                                                            |
|                                                              |                                                                                                                                            |
|                                                              | LAYOUT DWG 01581D0001-06 T-LAYOUT NO. PENGRoo017                                                                                           |
|                                                              | Drawing number 01581D1001-07                                                                                                               |
|                                                              | SCALE - 1:10,000                                                                                                                           |
| N                                                            | NON-TECHNICAL SUMMARY                                                                                                                      |
| $\left  \begin{array}{c} \\ \\ \\ \end{array} \right\rangle$ | THIS DRAWING IS THE PROPERTY OF RENEWABLE ENERGY<br>SYSTEMS.LTD. AND NO REPRODUCTION MAY BE MADE IN<br>WHOLE OR IN PART WITHOUT PERMISSION |