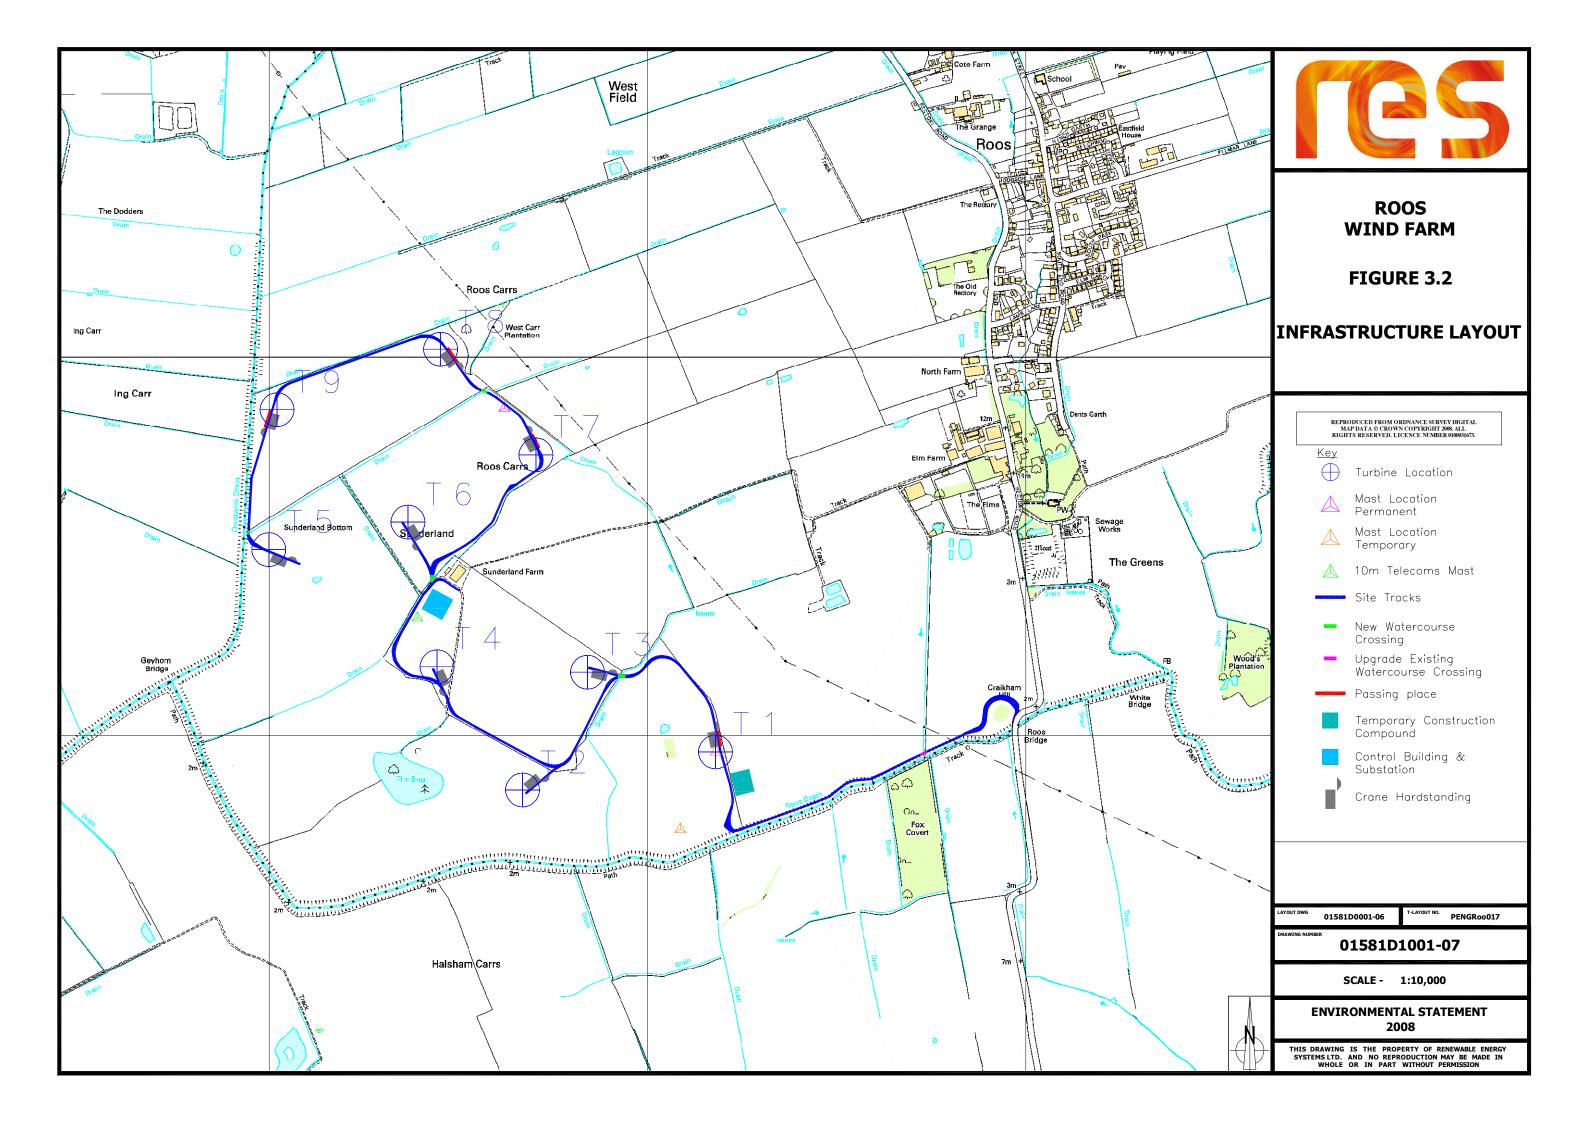

| Drein<br>Drein                                               | <b>res</b>                                                                                                                                 |
|--------------------------------------------------------------|--------------------------------------------------------------------------------------------------------------------------------------------|
| Diam                                                         | ROOS<br>WIND FARM<br>FIGURE 2<br>INFRASTRUCTURE LAYOUT                                                                                     |
|                                                              | IN RASTROCTORE LATOUT                                                                                                                      |
|                                                              | REPRODUCED FROM ORDNANCE SURVEY DIGITAL<br>MAP DATA © CROWN COPYRIGHT 2008 ALL<br>RIGHTS RESERVED. LICENCE NUMBER 0100031673.              |
|                                                              | Key<br>Turbine Location                                                                                                                    |
|                                                              | Mast Location<br>Permanent                                                                                                                 |
| •                                                            | Mast Location<br>Temporary                                                                                                                 |
|                                                              | 🛆 10m Telecoms Mast                                                                                                                        |
| $\backslash$                                                 | Site Tracks                                                                                                                                |
| Prain                                                        | <ul> <li>New Watercourse<br/>Crossing</li> </ul>                                                                                           |
| Wood's<br>Plantation                                         | <ul> <li>Upgrade Existing</li> <li>Watercourse Crossing</li> </ul>                                                                         |
|                                                              | Passing place                                                                                                                              |
| -                                                            | Temporary Construction<br>Compound                                                                                                         |
|                                                              | Control Building &<br>Substation                                                                                                           |
|                                                              | Crane Hardstanding                                                                                                                         |
| ` _                                                          |                                                                                                                                            |
|                                                              |                                                                                                                                            |
|                                                              | LAYOUT DWG 01581D0001-06 T-LAYOUT NO. PENGRoo017                                                                                           |
|                                                              | Drawing number 01581D1001-07                                                                                                               |
|                                                              | SCALE - 1:10,000                                                                                                                           |
| N                                                            | NON-TECHNICAL SUMMARY                                                                                                                      |
| $\left  \begin{array}{c} \\ \\ \\ \end{array} \right\rangle$ | THIS DRAWING IS THE PROPERTY OF RENEWABLE ENERGY<br>SYSTEMS.LTD. AND NO REPRODUCTION MAY BE MADE IN<br>WHOLE OR IN PART WITHOUT PERMISSION |