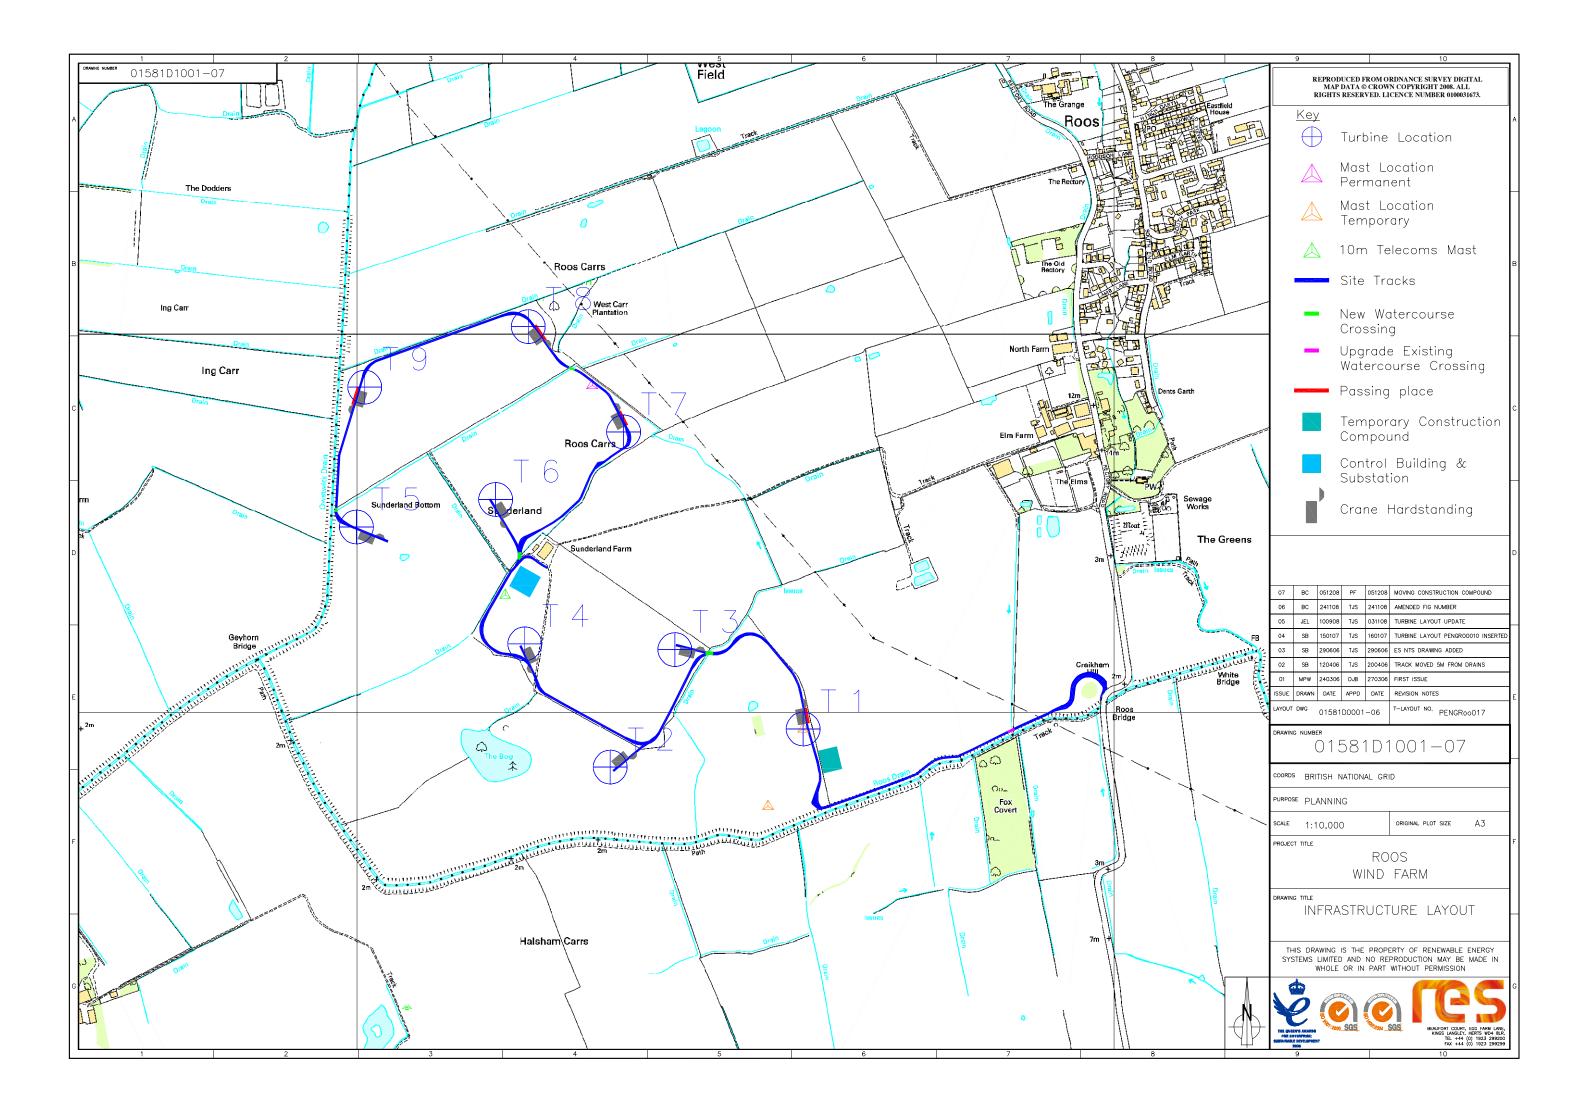

| Drein<br>Drein                                               | <b>res</b>                                                                                                                                 |
|--------------------------------------------------------------|--------------------------------------------------------------------------------------------------------------------------------------------|
| Diam                                                         | ROOS<br>WIND FARM<br>FIGURE 2<br>INFRASTRUCTURE LAYOUT                                                                                     |
|                                                              | IN RASTROCTORE LATOUT                                                                                                                      |
|                                                              | REPRODUCED FROM ORDNANCE SURVEY DIGITAL<br>MAP DATA © CROWN COPYRIGHT 2008 ALL<br>RIGHTS RESERVED. LICENCE NUMBER 0100031673.              |
|                                                              | Key<br>Turbine Location                                                                                                                    |
|                                                              | Mast Location<br>Permanent                                                                                                                 |
| •                                                            | Mast Location<br>Temporary                                                                                                                 |
|                                                              | 🛆 10m Telecoms Mast                                                                                                                        |
| $\backslash$                                                 | Site Tracks                                                                                                                                |
| Prain                                                        | <ul> <li>New Watercourse<br/>Crossing</li> </ul>                                                                                           |
| Wood's<br>Plantation                                         | <ul> <li>Upgrade Existing</li> <li>Watercourse Crossing</li> </ul>                                                                         |
|                                                              | Passing place                                                                                                                              |
| -                                                            | Temporary Construction<br>Compound                                                                                                         |
|                                                              | Control Building &<br>Substation                                                                                                           |
|                                                              | Crane Hardstanding                                                                                                                         |
| ` _                                                          |                                                                                                                                            |
|                                                              |                                                                                                                                            |
|                                                              | LAYOUT DWG 01581D0001-06 T-LAYOUT NO. PENGRoo017                                                                                           |
|                                                              | Drawing number 01581D1001-07                                                                                                               |
|                                                              | SCALE - 1:10,000                                                                                                                           |
| N                                                            | NON-TECHNICAL SUMMARY                                                                                                                      |
| $\left  \begin{array}{c} \\ \\ \\ \end{array} \right\rangle$ | THIS DRAWING IS THE PROPERTY OF RENEWABLE ENERGY<br>SYSTEMS.LTD. AND NO REPRODUCTION MAY BE MADE IN<br>WHOLE OR IN PART WITHOUT PERMISSION |